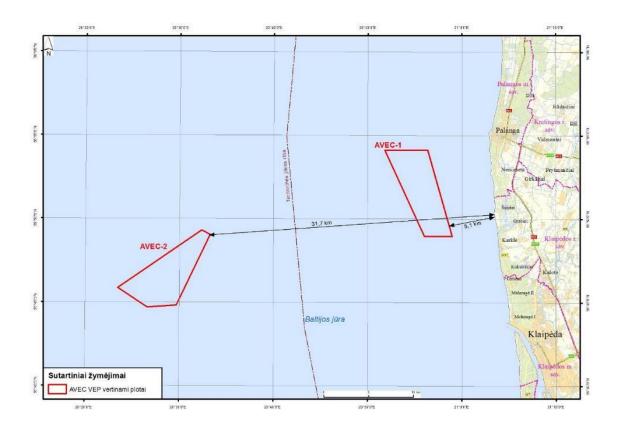

## **OFFSHORE PLOTS**

The offshore project is being developed in two plots called AVEC-1 ir AVEC-2. Both plots are located in the Baltic Sea, where AVEC-1 plot lies in the Lithuanian territorial waters while AVEC-2 falls under the jurisdiction of the Lithuanian exclusive economic zone. Overall area of two plots reaches 75,9 ha. AVEC-1 plot is 5,1 km far from the coast line with 20 to 30 meters depth. AVEC-2 plot is located further – 31,7 km far from the coast line, while the depth reaches 41 to 53 meters. Average annual wind speed at the height of 100 meters is forecasted as 8,5 and 9 m/s respectively.

| Project name                   | AVEC-1                        | AVEC-2                             |
|--------------------------------|-------------------------------|------------------------------------|
| Jurisdiction                   | Lithuanian territorial waters | Lithuanian exclusive economic zone |
| Plot area, km <sup>2</sup>     | 37,6                          | 38,3                               |
| Distance to the shore, km      | 5,1                           | 31,7                               |
| Sea depth, m                   | 20-30                         | 41-53                              |
| Average annual wind speed, m/s | 8,5                           | 9                                  |